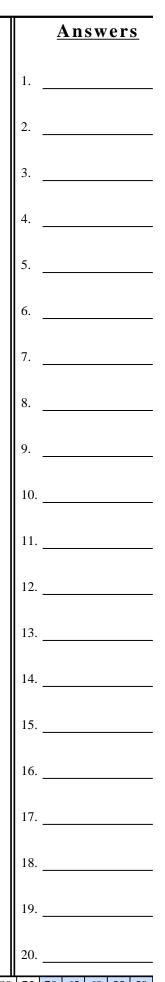

| in the chart.                                                     |                |                  |                   |                | <u>Answers</u> |
|-------------------------------------------------------------------|----------------|------------------|-------------------|----------------|----------------|
|                                                                   | pounds (lb)    | ounces (oz)      |                   |                |                |
|                                                                   | 1              | 16               |                   | 1.             | 32             |
|                                                                   | 2              | 32               |                   |                | 48             |
|                                                                   | 3              | 48               |                   | 2              | 40             |
|                                                                   | 4              | 64               |                   | 3.             | 64             |
|                                                                   | 5              | 80               |                   |                |                |
|                                                                   | 6              | 96               |                   | 4.             | 80             |
|                                                                   | 7              | 112              |                   |                | 0.6            |
|                                                                   | 8              | 128              |                   | 5.             | 96             |
|                                                                   | 9              | 144              |                   |                | 112            |
|                                                                   | 10             | 160              |                   | 6.             |                |
|                                                                   | 11             | 176              |                   | 7.             | 128            |
|                                                                   |                |                  |                   |                |                |
|                                                                   |                |                  |                   | 8.             | 144            |
| 1) If an object weighed 1 pounds, how many ounces would it weigh? |                |                  |                   | 160            |                |
|                                                                   |                |                  |                   | 9              | 160            |
| If an object weighed                                              | 144 ounces, ho | ow many pound    | s would it weigh? | 10.            | 176            |
|                                                                   |                |                  |                   | 10.            |                |
| If an object weighed                                              | 5 pounds, how  | many ounces v    | would it weigh?   | 11.            | 16             |
| If an object weighed                                              | 10 1 1         |                  | 11.4 1.10         |                | 0              |
| If an object weighed                                              | 10 pounds, how | w many ounces    | would it weigh?   | 12.            | 9              |
| If an object weighed                                              | 7 1 1          |                  | 11.4 10           | 12             | 80             |
| If an object weighed                                              | / pounds, now  | many ounces v    | would it weigh?   | 13.            | 00             |
| If an abiant maintent                                             | 4              |                  |                   | 14.            | <b>160</b>     |
| If an object weighed                                              | 4 pounds, now  | many ounces v    | would it weigh?   |                |                |
| If an object weighed                                              | 0              |                  |                   | 15.            | 112            |
| If an object weighed                                              | 8 pounds, now  | many ounces v    | would it weigh?   |                |                |
| If an abiast maished                                              | 19             |                  |                   | 16             | 64             |
| If an object weighed                                              | 40 ounces, nov | w many pounds    | would it weigh?   |                | 128            |
| If an object weight                                               | I nounda harro | montroutecos     | yould it waich?   | <sup>1</sup> / |                |
| If an object weighed                                              | ∠ pounds, now  | many ounces v    | would it weigh?   | 18.            | 3              |
|                                                                   | 06 ourses have | u monti notinala | would it weigh?   |                |                |
|                                                                   |                |                  | $\mathbf{W}$      |                |                |